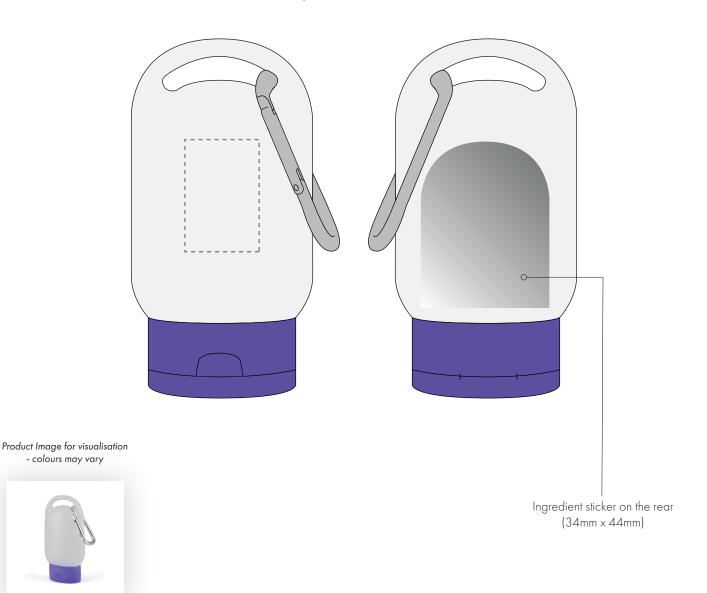

## ARTWORK SCALE 100% Max print area: 20mm x 30mm

- The dashed line is to demonstrate print area and will not appear on your printed item
  - 1. Your order will not go in to print and production time cannot be confirmed, unless artwork has been approved via the online system.
  - 2. Once printed, artwork cannot be amended, mistakes must be rectified at visual stage.
  - 3. Claims for faulty goods will be honoured, only if the goods are returned to us. We will not issue credits/refunds for items that have been distributed. Please ensure that goods are satisfactory before distribution
  - 4. We are not responsible for delays during transit.